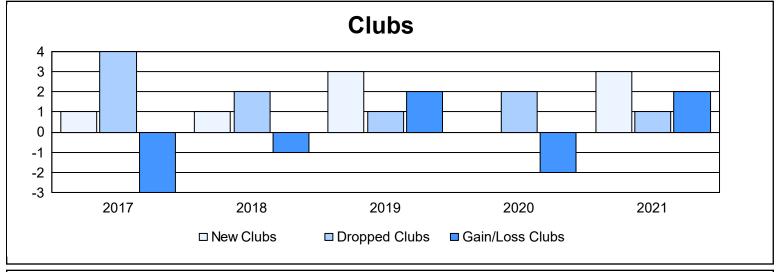

District U 1 As of June 2021 Cumulative

| Year      | New<br>Clubs | Dropped<br>Clubs | Gain/<br>Loss<br>Clubs | New<br>Members | Charter<br>Members | Reinstate<br>Members | Transfer<br>Members | Total<br>Member<br>Added | Total<br>Members<br>Dropped | Gain/<br>Loss<br>Members |
|-----------|--------------|------------------|------------------------|----------------|--------------------|----------------------|---------------------|--------------------------|-----------------------------|--------------------------|
| 2016-2017 | 1            | 4                | -3                     | 104            | 39                 | 7                    | 11                  | 161                      | 226                         | -65                      |
| 2017-2018 | 1            | 2                | -1                     | 133            | 24                 | 13                   | 4                   | 174                      | 150                         | 24                       |
| 2018-2019 | 3            | 1                | 2                      | 84             | 121                | 8                    | 13                  | 226                      | 165                         | 61                       |
| 2019-2020 | 0            | 2                | -2                     | 71             | 2                  | 3                    | 3                   | 79                       | 213                         | -134                     |
| 2020-2021 | 3            | 1                | 2                      | 69             | 76                 | 3                    | 1                   | 149                      | 110                         | 39                       |
| Average   | 2            | 2                | 0                      | 92             | 52                 | 7                    | 6                   | 158                      | 173                         | -15                      |